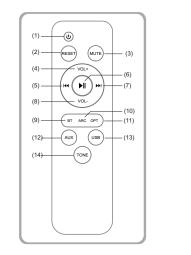

## How to use the remote control

1. ψ: Power ON or Standby modes.

2. RESET: To reset the system. All settings change to default level after pressing.

- 3. MUTE: Turn volume off. Depress again to activate the sound.
- 4. VOL+: To increase the Volume by short or long press of VOL+.

5. I I Play the previous song by pressing " I ■ " but not in AUX mode.

- 6. ►II : Play/pause in USB/BT mode and MUTE in AUX mode.
- 7. ► I: Play next song by pressing "► I", but not in AUX mode.

8. VOL-: To decrease the Volume by short or long press of VOL-9. BT: Bluetooth mode selection.

Press "BT" button on the remote to convert to Bluetooth input mode, LED display right bottom start to flash fast to search the Bluetooth device. Turn on your mobile Bluetooth device and search the devicename "BT SPEAKER", paired them well. When you have successfully paired your mobile to the speaker system, the LED right bottom flashes slowly . When starting to play your mobile music, the LED dot on the right bottom is on . The functions as

"PREVIOUS/NEXT", "PLAY/PAUSE", can operate via the front panel. On BT mode, when connecting with mobile, press "▶II" for 3 seconds, bluetooth function can be force-disconnected.

10. ARC: HDMI ARC mode selection.

- 11. OPT: Optical mode selection.
- 12. AUX: AUX input mode selection.
- 13. USB: USB mode selection.
- 14. TONE : Press to adjust Bass&Treble settings by using VOL+/buttons. Bass&Treble levels:-6(min)~+6(max)