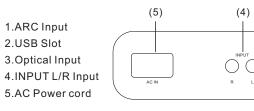

thfully across all frequencies.

NO.1:

## Package contents

| Soundbar         | 1 pc |
|------------------|------|
| Remote control   | 1 pc |
| User manual      | 1 pc |
| Audio input cord | 1 pc |

## Front panel



 The Speaker system is in "Φ" (stand by) mode when power on, with the orange LED Flashing. Please press the "Φ/SOURCE" to select appropriate source. Keeping the "Φ/SOURCE" key pressed for long will put it back in "Φ" (stand by) mode.

\* You can toggle through the input modes by pressing the "O/SOURCE" key." BT" Denotes Bluetooth Mode. "AU"Denotes AUX Mode."USB" Denotes USB mode.

NO.2

(3) (2)

ODTIN

(1)

2.Play/Pause the songs.

3. ₩ :Play the previous song.

- 4. ► :Play next song.
- 5. VOL-: To decrease the Volume.
- 6. VOL+: To increase the Volume.

# **Rear panel**



## How to use the remote control





1. ψ: Power ON or Standby modes.

2. RESET: To reset the system. All settings change to default level after pressing.

- 3. MUTE: Turn volume off. Depress again to activate the sound.
- 4. VOL+: To increase the Volume by short or long press of VOL+.

5. I I Play the previous song by pressing " I ■ " but not in AUX mode.

- 6. ►II : Play/pause in USB/BT mode and MUTE in AUX mode.
- 7. ► I: Play next song by pressing "► I", but not in AUX mode.

8. VOL-: To decrease the Volume by short or long press of VOL-9. BT: Bluetooth mode selection.

Press "BT" button on the remote to convert to Bluetooth input mode, LED display right bottom start to flash fast to search the Bluetooth device. Turn on your mobile Bluetooth device and search the devicename "BT SPEA