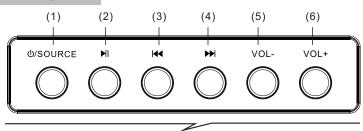

## Front panel

 The Speaker system is in "Φ" (stand by) mode when power on, with the orange LED Flashing. Please press the "Φ/SOURCE" to select appropriate source. Keeping the "Φ/SOURCE" key pressed for long will put it back in "Φ" (stand by) mode.

\* You can toggle through the input modes by pressing the "O/SOURCE" key." BT" Denotes Bluetooth Mode. "AU"Denotes AUX Mode."USB" Denotes USB mode.

NO.2

(3) (2)

ODTIN

(1)

2.Play/Pause the songs.

3. ₩ :Play the previous song.

- 4. ► :Play next song.
- 5. VOL-: To decrease the Volume.
- 6. VOL+: To increase the Volume.