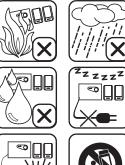

h device and search the devicename "BT SPEAKER", paired them well. When you have successfully paired your mobile to the speaker system, the LED right bottom flashes slowly . When starting to play your mobile music, the LED dot on the right bottom is on . The functions as

"PREVIOUS/NEXT", "PLAY/PAUSE", can operate via the front panel. On BT mode, when connecting with mobile, press "▶II" for 3 seconds, bluetooth function can be force-disconnected.

10. ARC: HDMI ARC mode selection.

- 11. OPT: Optical mode selection.
- 12. AUX: AUX input mode selection.
- 13. USB: USB mode selection.
- 14. TONE : Press to adjust Bass&Treble settings by using VOL+/buttons. Bass&Treble levels:-6(min)~+6(max)

## Positioning the speakers





NO.4

① Soundbar Speaker Place it near the TV or DVD player.



















\*if the remote is not working. Please replace the batteries and try again. Thank you

NO.5

=NO.3=