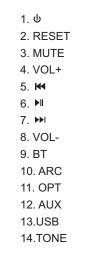

## How to use the remote control

1. ψ: Power ON or Standby modes.

2. RESET: To reset the system. All settings change to default level after pressing.

- 3. MUTE: Turn volume off. Depress again to activate the sound.
- 4. VOL+: To increase the Volume by short or long press of VOL+.

5. I I Play the previous song by pressing " I ■ " but not in AUX mode.

- 6. ►II : Play/pause in USB/BT mode and MUTE in AUX mode.
- 7. ► I: Play next song by pressing "► I", but not in AUX mode.

8. VOL-: To decrease the Volume by short or long press of VOL-9. BT: Bluetooth mode selection.

Press "BT" button on the remote to convert to Bluetooth input mode, LED display right bottom start to flash fast to search the Bluetooth device. Turn on your mobile Bluetooth device and search the devicename "BT SPEAKER", paired them well. When you have successfully paired your mobile to the speaker system, the LED right bottom flashes slowly . When starting to play your mobile music, the LED dot on the right bottom is on . The functions as

"PREVIOUS/NEXT", "PLAY/PAUSE", can operate via the front panel. On BT mode, when connecting with mobile, press "▶II" for 3 seconds, bluetooth function can be force-disconnected.

10. ARC: HDMI ARC mode selection.

- 11. OPT: Optical mode selection.
- 12. AUX: AUX input mode selection.
- 13. USB: USB mode selection.
- 14. TONE : Press to adjust Bass&Treble settings by using VOL+/buttons. Bass&Treble levels:-6(min)~+6(max)