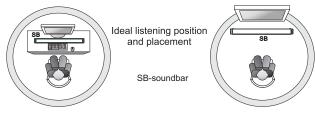

## Positioning the speakers

NO.4

① Soundbar Speaker Place it near the TV or DVD player.

\*if the remote is not working. Please replace the batteries and try again. Thank you

NO.5

=NO.3=