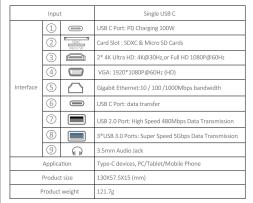

68mm 三折页双面印刷

13 in 1
Aluminum Alloy
Type-C Adapter
MANUAL

100mm







## **Appearance & Interface Description**









## Notebook & Mobile phone List compatible with HDMI

| for Type-C PC                                                                               | for Type-C phones                                                          |
|---------------------------------------------------------------------------------------------|----------------------------------------------------------------------------|
| iMac;<br>Macbook Pro2016/2017/2018/2019<br>Macbook Air 2018/2019<br>MacBook Pro 16"         | Samsung Galaxy:<br>S8/8+9/9+10/10+/10 pro,<br>Note8/9/10                   |
| Huawei:<br>MateBook ,MateBook X,<br>MateBook X Pro, MateBook E                              | Huawei:<br>Mate 10/10 pro/ 20/20 pro/30/30 pro:<br>P20/P20 pro/P30/P30 pro |
|