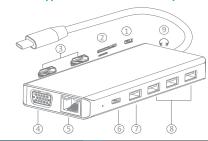

68mm 三折页双面印刷

13 in 1
Aluminum Alloy
Type-C Adapter
MANUAL

100mm







## **Appearance & Interface Description**









## Notebook & Mobile phone List compatible with HDMI

| for Type-C PC                                                                               | for Type-C phones                                                          |
|---------------------------------------------------------------------------------------------|----------------------------------------------------------------------------|
| iMac;<br>Macbook Pro2016/2017/2018/2019<br>Macbook Air 2018/2019<br>MacBook Pro 16"         | Samsung Galaxy:<br>S8/8+9/9+10/10+/10 pro,<br>Note8/9/10                   |
| Huawei:<br>MateBook ,MateBook X,<br>MateBook X Pro, MateBook E                              | Huawei:<br>Mate 10/10 pro/ 20/20 pro/30/30 pro:<br>P20/P20 pro/P30/P30 pro |
| Xiaomi:<br>Air 12.5/13.3", Xiaomi Pro15.6"