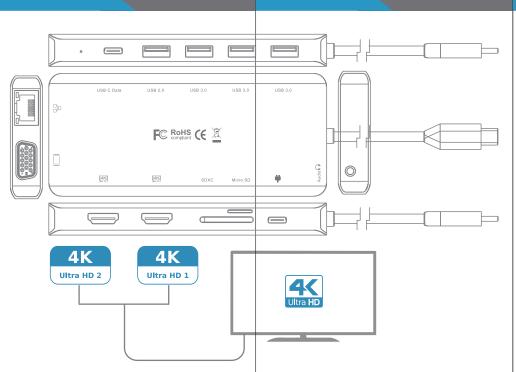

68mm 三折页双面印刷

13 in 1
Aluminum Alloy
Type-C Adapter
MANUAL

100mm







## **Appearance & Interface Description**









## Notebook & Mobile phone List compatible with HDMI

| for Type-C PC                                                                               | for Type-C phones                                                          |
|---------------------------------------------------------------------------------------------|----------------------------------------------------------------------------|
| iMac;<br>Macbook Pro2016/2017/2018/2019<br>Macbook Air 2018/2019<br>MacBook Pro 16"         | Samsung Galaxy:<br>S8/8+9/9+10/10+/10 pro,<br>Note8/9/10                   |
| Huawei:<br>MateBook ,MateBook X,<br>MateBook X Pro, MateBook E                              | Huawei:<br>Mate 10/10 pro/ 20/20 pro/30/30 pro:<br>P20/P20 pro/P30/P30 pro |