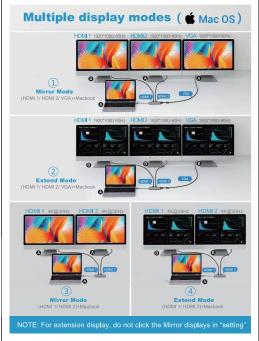

68mm 三折页双面印刷

13 in 1
Aluminum Alloy
Type-C Adapter
MANUAL

100mm







## **Appearance & Interface Description**









## Notebook & Mobile phone List compatible with HDMI

| for Type-C PC                                                                               | for Type-C phones                                                          |
|---------------------------------------------------------------------------------------------|----------------------------------------------------------------------------|
| iMac;<br>Macbook Pro2016/2017/2018/2019<br>Macbook Air 2018/2019<br>MacBook Pro 16"         | Samsung Galaxy:<br>S8/8+9/9+10/10+/10 pro,<br>Note8/9/10                   |
| Huawei:<br>MateBook ,MateBook X,<br>MateBook X Pro, MateBook E                              | Huawei:<br>Mate 10/10 pro/ 20/20 pro/30/30 pro:<br>P20/P20 pro/P30/P30 pro |
| Xiaomi:<br>Air 12.5/13.3", Xiaomi Pro15.6"