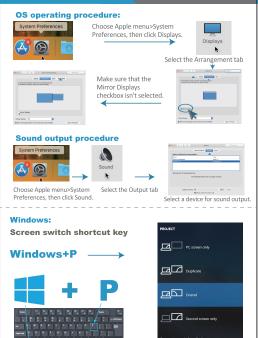

68mm 三折页双面印刷

13 in 1
Aluminum Alloy
Type-C Adapter
MANUAL

100mm







## **Appearance & Interface Description**









## Notebook & Mobile phone List compatible with HDMI

| for Type-C PC                                                                               | for Type-C phones                                                          |
|---------------------------------------------------------------------------------------------|----------------------------------------------------------------------------|
| iMac;<br>Macbook Pro2016/2017/2018/2019<br>Macbook Air 2018/2019<br>MacBook Pro 16"         | Samsung Galaxy:<br>S8/8+9/9+10/10+/10 pro,<br>Note8/9/10                   |
| Huawei:<br>MateBook ,MateBook X,<br>MateBook X Pro, MateBook E                              | Huawei:<br>Mate 10/10 pro/ 20/20 pro/30/30 pro:<br>P20/P20 pro/P30/P30 pro |
| Xiaomi:<br>Air 12.5/13.3", Xiaomi Pro15.6"